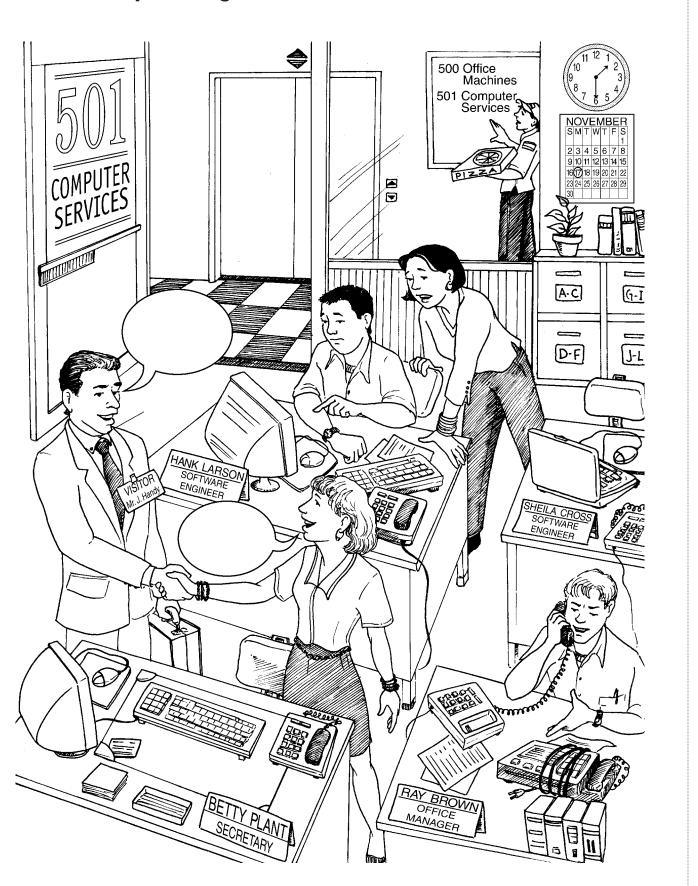

## **Picture response questions**

- 1. Talk about the people in the picture. What are their occupations?
- 2. Where are these people? What (things) do you see?
- 3. What is the date? What time is it?
- 4. [Point to Betty Plant.] Create a conversation for Betty Plant and Mr. Handy. Each person says one thing.
- 5. Point to three people in the picture. What are they doing?